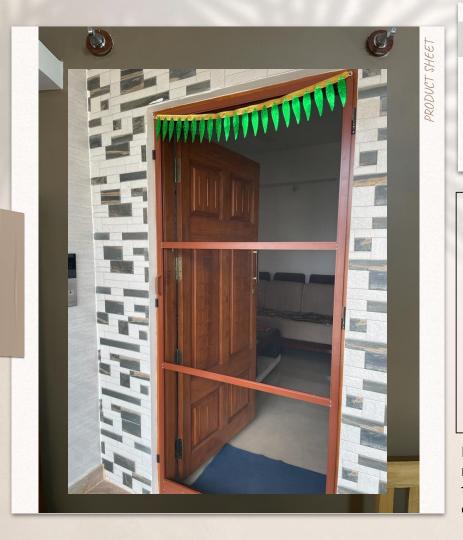

### Fly Doors

Name: Mosquito Fly Doors

**Size:** 3ft width and 7 ft height chargeable Mesh Type: Aluminium, Stainless Steel

**Hook and Loop:** White and black

Fixing Surface: Wooden frame (direct installation) used

box frame for wall, upvc and aluminium frame

Colors:

MESHMAX mosquito fly door openable type, easy in removing the frame and remounting it back on door ,the fitment is made of a high grade aluminium frame and high density polyethylene hinges accessories and magnet lock