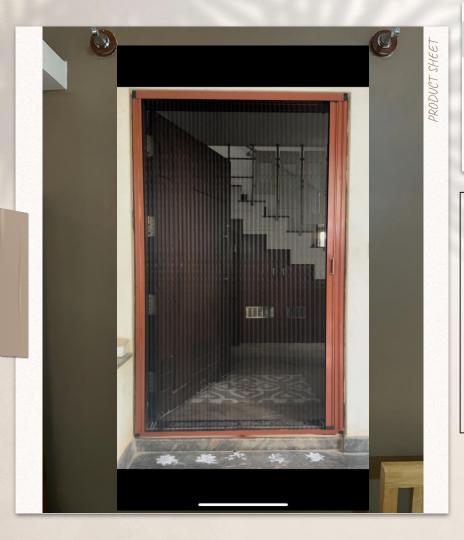

#### Sleek Frame

Name: Sleek Frame

**Size:** Minimum 2ft width and 2ft height chargeable Mesh Type: Aluminium mesh, stainless steel mesh,

stainless steel black mesh

**Hook and Loop:** White and black

Fixing Surface: Wooden surface (direct installation) used box frames for walls, Upvc and aluminium frame windows

#### Sleek Frame

Openable type, easy in removing the frames and remounting it back on windows