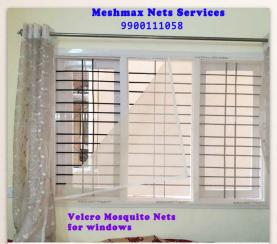

#### Velcro

Best option for doors in exit to terraces,balconies and for areas with a lot of transit

### Velcro

Name: Velcro System

Size: Minimum 2ft width and 2ft height chargeable

**Mesh Type:** Fiberglass Mesh

**Hook and Loop:** White and black

Fixing Surface: Wooden surface (direct installation) used

with box frame for wall, aluminium frame windows or

adhesive Velcro hook

Colors:

Velcro mosquito net for window is most common and widely used. The fiberglass sewed with loop strip adhere with hook strip on wooden frame, it will firmly stick together.