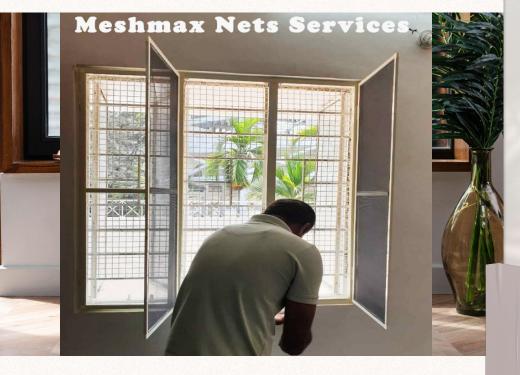

## **Our Products**

Affordable & Durable

#### Fly Door

Easy in removing the frame and remounting it back on door

### Fly Doors

Name: Mosquito Fly Doors

**Size:** 3ft width and 7 ft height chargeable Mesh Type: Aluminium, Stainless Steel

**Hook and Loop:** White and black

Fixing Surface: Wooden frame (direct installation) used

box frame for wall, upvc and aluminium frame

Colors:

MESHMAX mosquito fly door openable type, easy in removing the frame and remounting it back on door ,the fitment is made of a high grade aluminium frame and high density polyethylene hinges accessories and magnet lock