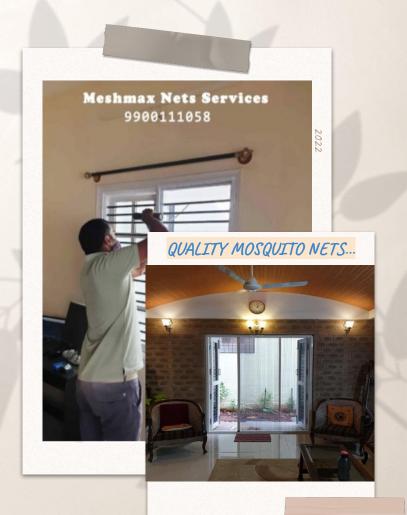

# MeshMax -Mosquito Nets for Windows & Doors

Protect your Sweet Home from Mosquitoes & Insects

## About us

Welcome to MeshMax! Manufacturer & Dealers in Mosquito Mesh

#### About us

Meshmax is the best and affordable mosquito nets & screen installation service provider in Bangalore with a wide range and types of mosquito nets for windows and doors.

Keep your family protects & safe from annoying mosquitoes and others insects by installing our high-quality Mosquito Nets for Doors and Windows in Bangalore.