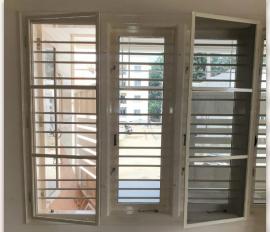

#### Sleek Frame

Openable type, easy in removing the frames and remounting it back on windows

#### Sleek Frame

Name: Sleek Frame

**Size:** Minimum 2ft width and 2ft height chargeable Mesh Type: Aluminium mesh, stainless steel mesh,

stainless steel black mesh

**Hook and Loop:** White and black

Fixing Surface: Wooden surface (direct installation) used box frames for walls, Upvc and aluminium frame windows

Colors: