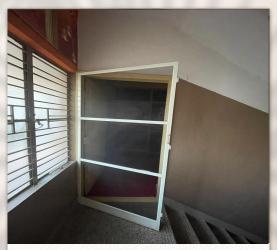

#### Sleek Frame

Openable type, easy in removing the frames and remounting it back on windows

#### Sleek Frame

Name: Sleek Frame

**Size:** Minimum 2ft width and 2ft height chargeable Mesh Type: Aluminium mesh, stainless steel mesh,

stainless steel black mesh

**Hook and Loop:** White and black

Fixing Surface: Wooden surface (direct installation) used box frames for walls, Upvc and aluminium frame windows