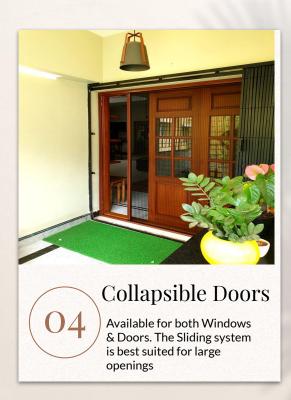

### Collapsible Doors

Name: Collapsible Mosquito Mesh Door (Pleated System)

Size: Minimum measurement

- 3 ft width and 7 ft height chargeable for doors
- 3 ft width and 4 ft height chargeable for windows

**Mesh Type:** Polyester Mesh, Grey or Black Colour Fixing Surface: Wooden surface and walls direct installation

Colors:

MESHMAX Collapsible Door / Window ( Pleated System) the fitment is made of a high grade aluminium frame and pleated polyester mesh, the sidling system is best suited for large openings