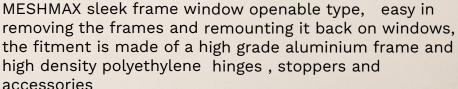

#### Sleek Frame

Openable type, easy in removing the frames and remounting it back on windows

#### Sleek Frame

Name: Sleek Frame

**Size:** Minimum 2ft width and 2ft height chargeable Mesh Type: Aluminium mesh, stainless steel mesh,

stainless steel black mesh

**Hook and Loop:** White and black

Fixing Surface: Wooden surface (direct installation) used box frames for walls, Upvc and aluminium frame windows