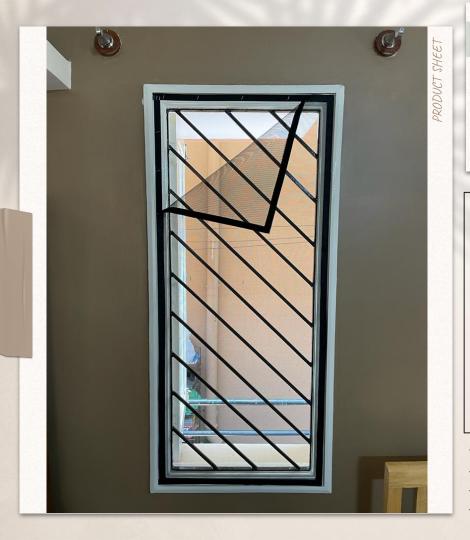

#### Sleek Frame

Openable type, easy in removing the frames and remounting it back on windows

#### Sleek Frame

Name: Sleek Frame

**Size:** Minimum 2ft width and 2ft height chargeable Mesh Type: Aluminium mesh, stainless steel mesh,

stainless steel black mesh

**Hook and Loop:** White and black

Fixing Surface: Wooden surface (direct installation) used box frames for walls, Upvc and aluminium frame windows