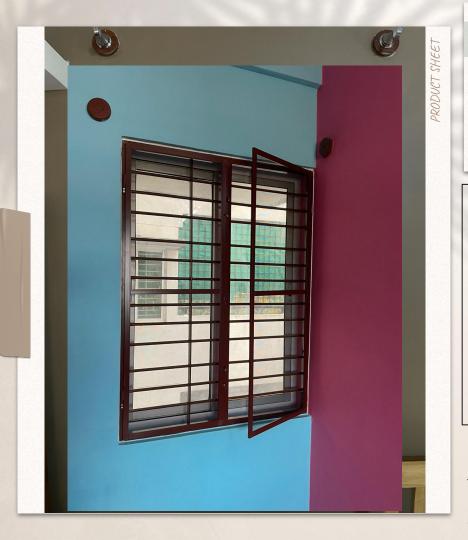

#### Sleek Frame

Openable type, easy in removing the frames and remounting it back on windows

#### Sleek Frame

Name: Sleek Frame

**Size:** Minimum 2ft width and 2ft height chargeable Mesh Type: Aluminium mesh, stainless steel mesh,

stainless steel black mesh

**Hook and Loop:** White and black

Fixing Surface: Wooden surface (direct installation) used box frames for walls, Upvc and aluminium frame windows